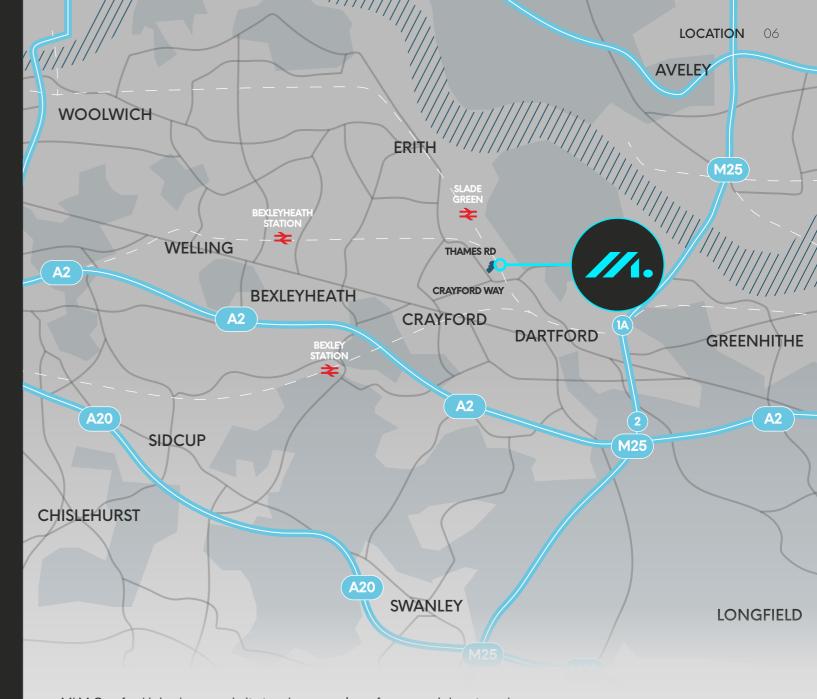

People locally are employed in the manufacturing sector.

Of the population are employed in the transport and storage industry, higher than national average.

MLM Crayford is in close proximity to a large number of commercial ports and airports catering to the South East and London supply chain and benefits from outstanding transport links to Central London via the A2, A20 and A13.

### **Nearby Locations**

Heathrow Airport

| rearby Localions        |            |
|-------------------------|------------|
| Dartford Town Centre    | 2.3 Miles  |
| Dartford River Crossing | 4.4 Miles  |
| Woolwich Ferry          | 9.6 Miles  |
| Blackwall Tunnel        | 10.6 Miles |
| Central London          | 16 Miles   |
| Air                     |            |
| London City Airport     | 14.2 Miles |
| Gatwick Airport         | 36 Miles   |
|                         |            |

### **Town Centre**

| Crayford Town Centre | 0.2 Miles |
|----------------------|-----------|
|                      |           |
| Shopping Centre      |           |
| Blue water           | 0.8 Miles |
| Lakeside             | 8 Miles   |
| Road                 |           |
| M25 Junction 1B      | 2.8 Miles |
| Dartford Crossing    | 3.7 Miles |

### Ports & Terminals

| 14.2 Miles |
|------------|
| 36 Miles   |
| 57 Miles   |
| 63 Miles   |
|            |

### Rail

| Crayford Rail Station | 0.8 Miles |
|-----------------------|-----------|

FOR FURTHER INFORMATION, PLANS AND SPECIFICATIONS;