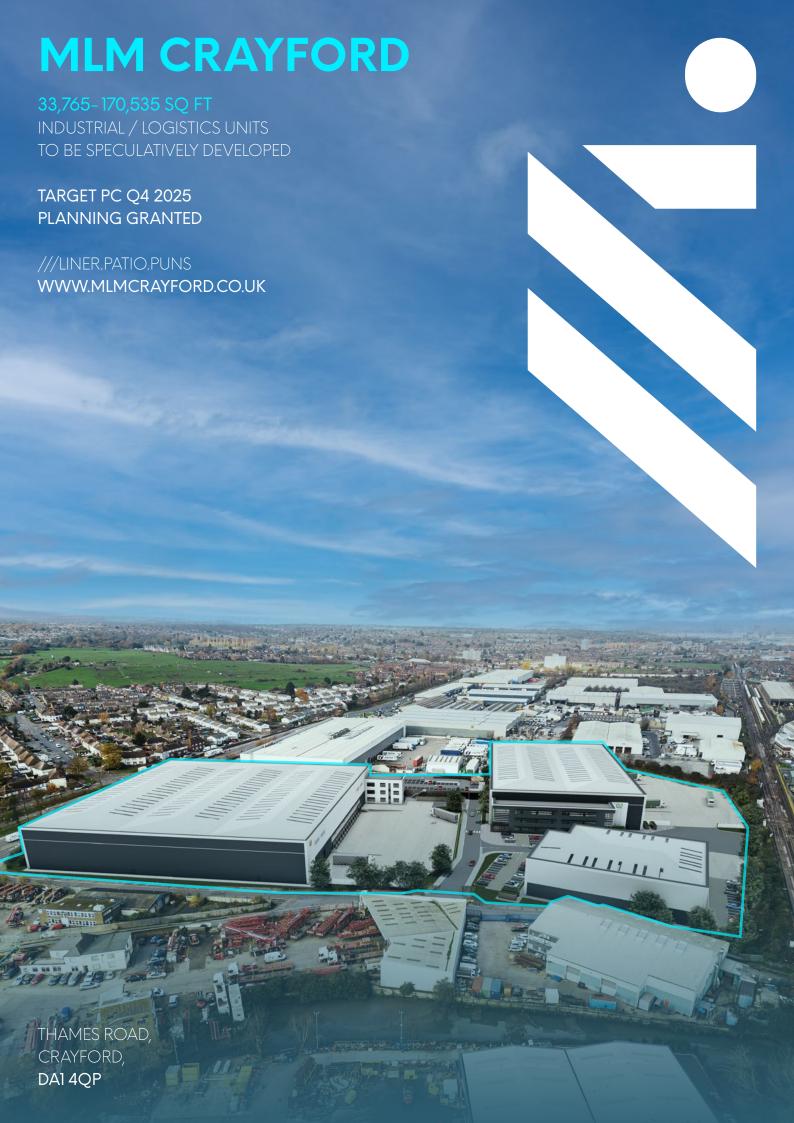

# INGOOD COMPANY

A major new 12.2 acre development located off Thames Road (A206)

3.7 miles to Jla of the A282 and 4.7 miles to the M25

Excellent access to central London, only 16 miles to the west

## TOWARDS A SUSTAINABLE **FUTURE**

MLM Crayford offers urban logistics solutions from 33,765 to 170,535 sq ft suitable for B2 and B8 uses. Best in class buildings will be built to the highest standards and are expected to achieve a BREEAM rating of Excellent and EPC A.

## 33,765 -170,535 SQ FT