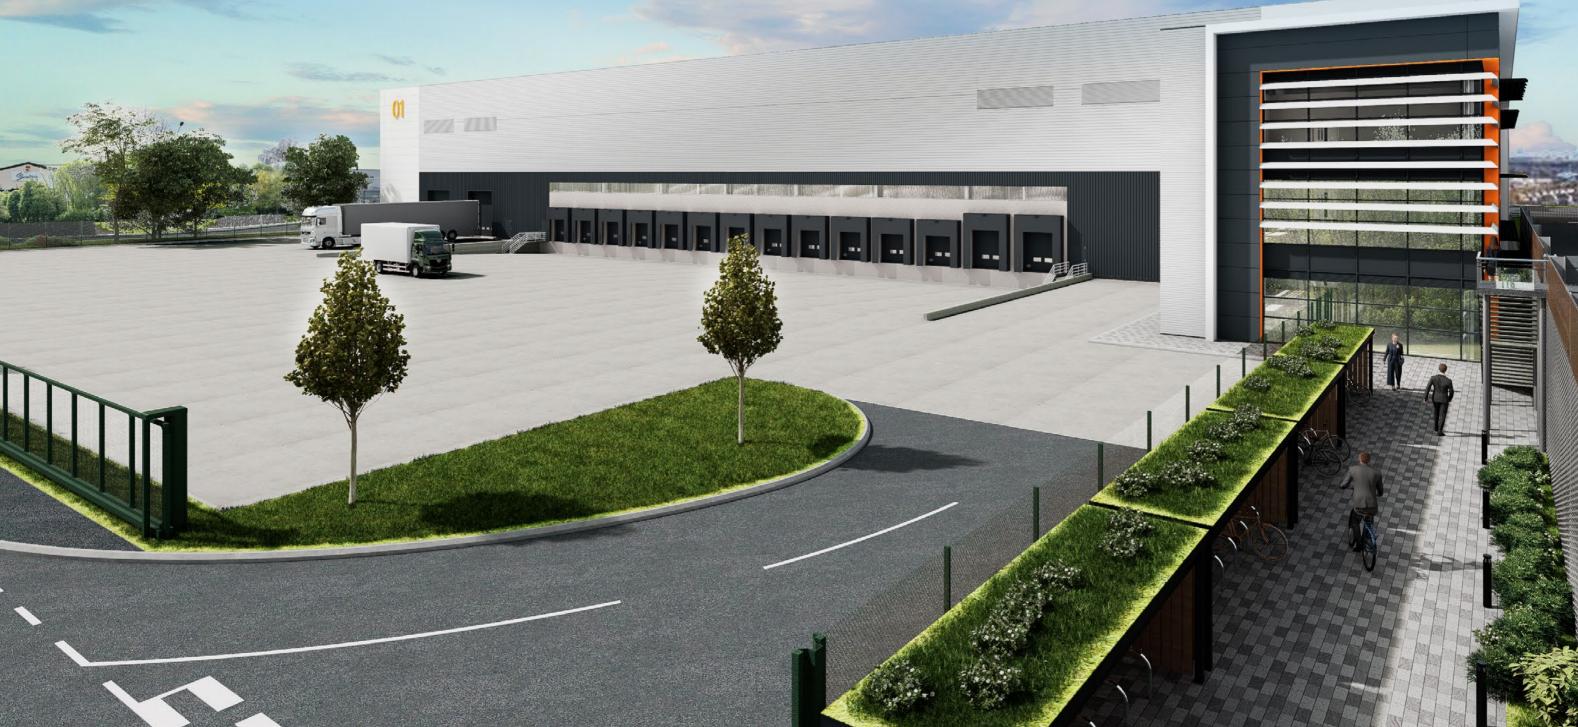

14 Dock Level Doors

50m Yard Depth

91 Car Parking Spaces

Secure Yard

Grade A Three-Storey Offices

15 m Eaves Height