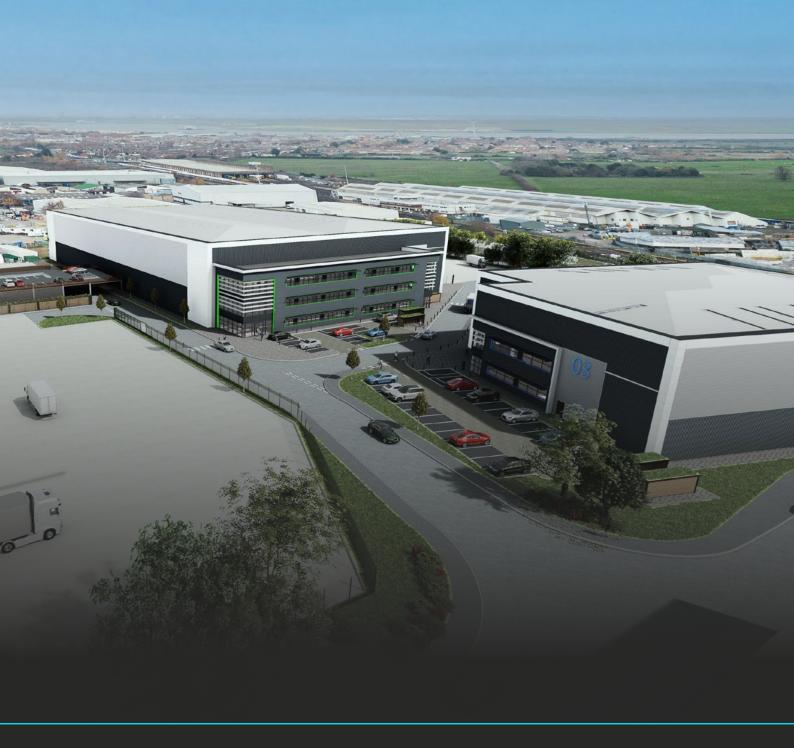

# INGOOD COMPANY

A major new 12.2 acre development located off Thames Road (A206)

3.7 miles to Jla of the A282 and 4.7 miles to the M25

Excellent access to central London, only 16 miles to the west

## TOWARDS A SUSTAINABLE **FUTURE**

MLM Crayford offers urban logistics solutions from 33,765 to 170,535 sq ft suitable for B2 and B8 uses. Best in class buildings will be built to the highest standards and are expected to achieve a BREEAM rating of Excellent and EPC A.

## INDUSTRIAL OPPORTUNITY